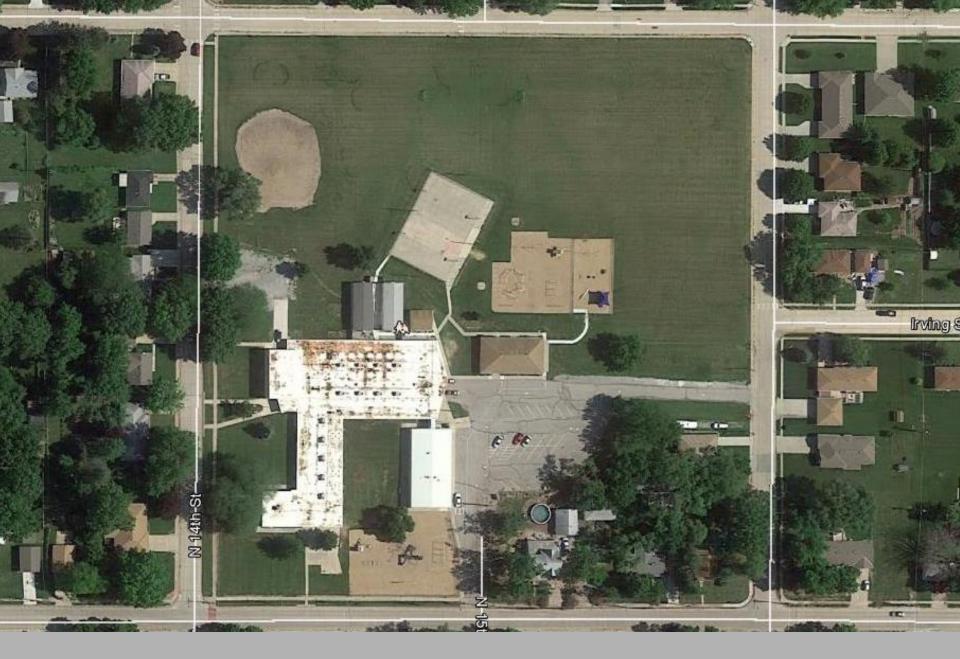

## PreK-5 Enrollment – Historical & 5 Year Projection

Paddock Lane Elementary School Site

- Original Building 1955 (Metal Building Addition, Kindergarten Addition in 1998, Pre-School Building & Portable Classrooms added in 2012)
- Gross Building Area 38,776 SF (2 Portable Classroom Buildings & Metal Bldg SPED area)

Limited Off – Street Parking

### Paddock Lane Elementary