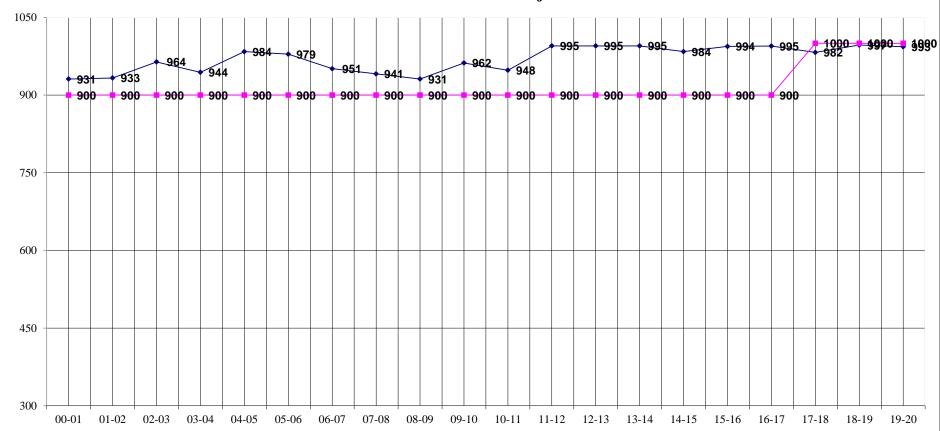

## **Existing Capacity & Enrollment**

- Cedar PK-5 Elementary
  - Capacity 160
  - Current Enrollment 159 (99% of capacity)
- Lincoln K-5 Elementary
  - Capacity 240
  - Current Enrollment 244 (102% of capacity)
- Paddock Lane PK-5Elementary
  - Capacity 260
  - Current Enrollment 270 (104% of capacity)
- Stoddard K-5 Elementary
  - Capacity 240
  - Current Enrollment 243 (101% of capacity)

## PreK-5 Enrollment – Historical & 5 Year Projection

Paddock Lane Elementary School Site

- Original Building 1955 (Metal Building Addition, Kindergarten Addition in 1998, Pre-School Building & Portable Classrooms added in 2012)
- Gross Building Area 38,776 SF (2 Portable Classroom Buildings & Metal Bldg SPED area)