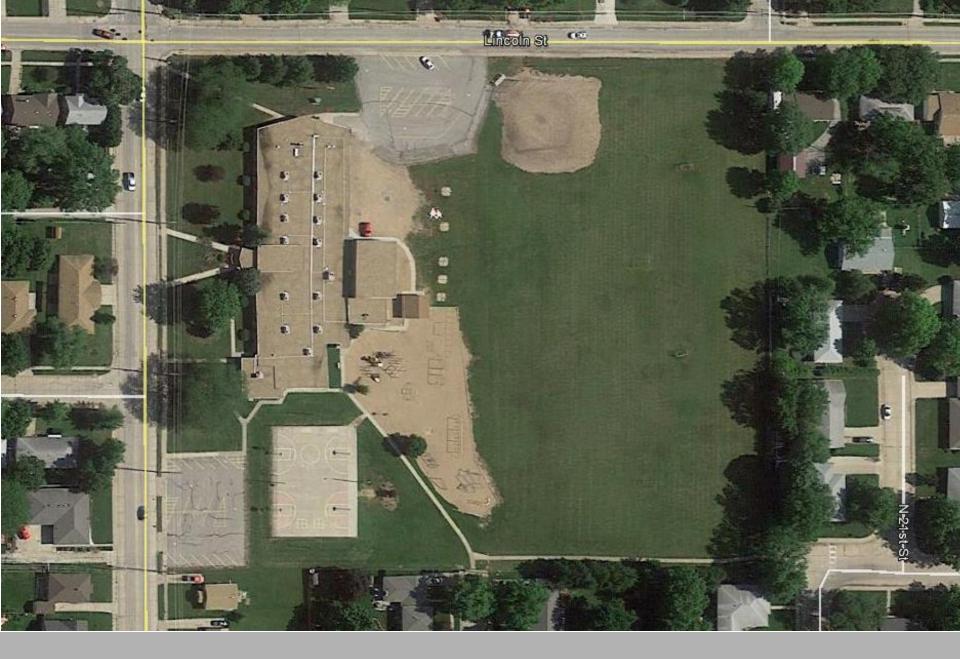

## PreK-5 Enrollment – Historical & 5 Year Projection

Paddock Lane Elementary School Site

- Original Building 1955 (Metal Building Addition, Kindergarten Addition in 1998, Pre-School Building & Portable Classrooms added in 2012)
- Gross Building Area 38,776 SF (2 Portable Classroom Buildings & Metal Bldg SPED area)

Limited Off – Street Parking

#### <u>Site</u>

Resurface parking lot

Replace concrete paving as required

Add parent drop lane off of street