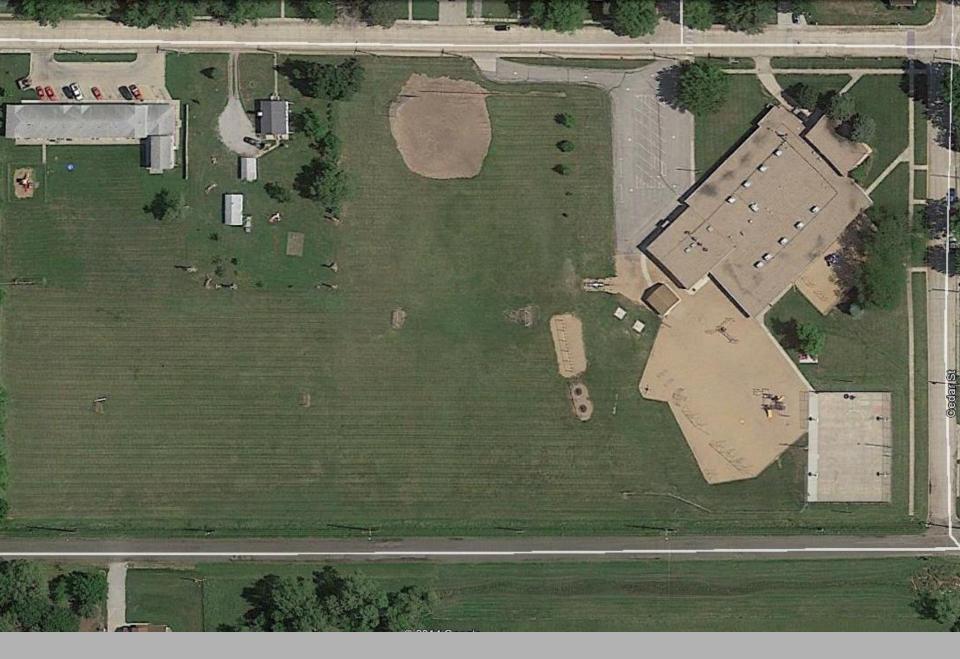

## PreK-5 Enrollment – Historical & 5 Year Projection

Paddock Lane Elementary School Site

- Original Building 1955 (Metal Building Addition, Kindergarten Addition in 1998, Pre-School Building & Portable Classrooms added in 2012)
- Gross Building Area 38,776 SF (2 Portable Classroom Buildings & Metal Bldg SPED area)

Limited Off – Street Parking

#### <u>Site</u>

Resurface parking lot

Replace concrete paving as required

Add parent drop lane off of street