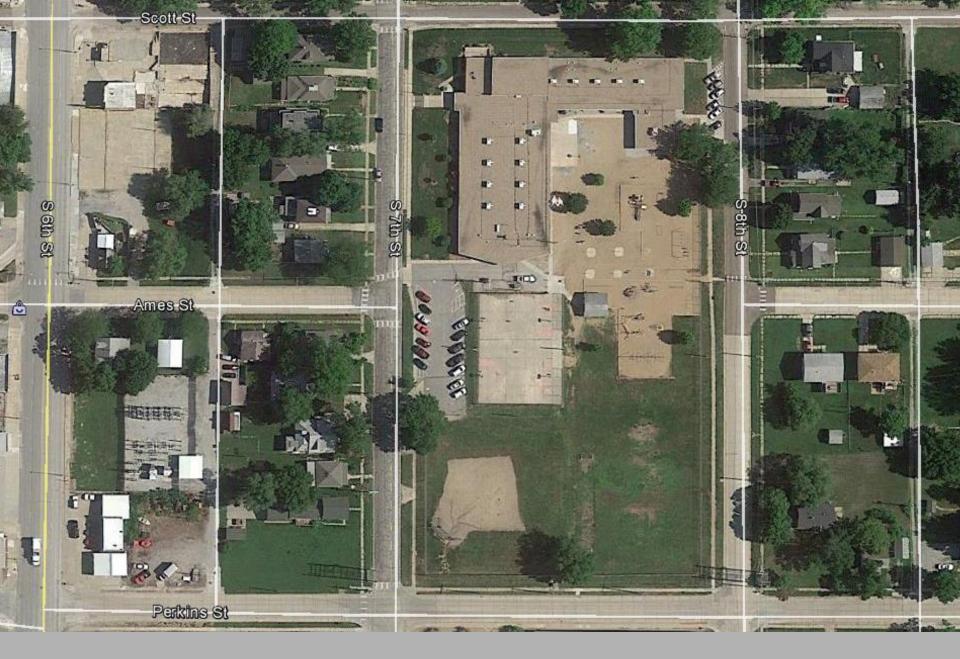

## PreK-5 Enrollment – Historical & 5 Year Projection

Paddock Lane Elementary School Site

- Original Building 1955 (Metal Building Addition, Kindergarten Addition in 1998, Pre-School Building & Portable Classrooms added in 2012)
- Gross Building Area 38,776 SF (2 Portable Classroom Buildings & Metal Bldg SPED area)

Limited Off – Street Parking

### Paddock Lane Elementary