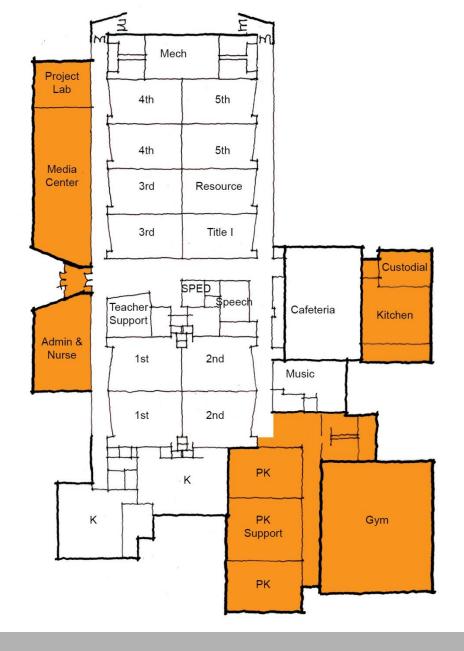

## PreK-5 Enrollment – Historical & 5 Year Projection

Paddock Lane Elementary School Site

- Original Building 1955 (Metal Building Addition, Kindergarten Addition in 1998, Pre-School Building & Portable Classrooms added in 2012)
- Gross Building Area 38,776 SF (2 Portable Classroom Buildings & Metal Bldg SPED area)

Limited Off – Street Parking

### Paddock Lane Elementary

### **Physical Plant Needs**