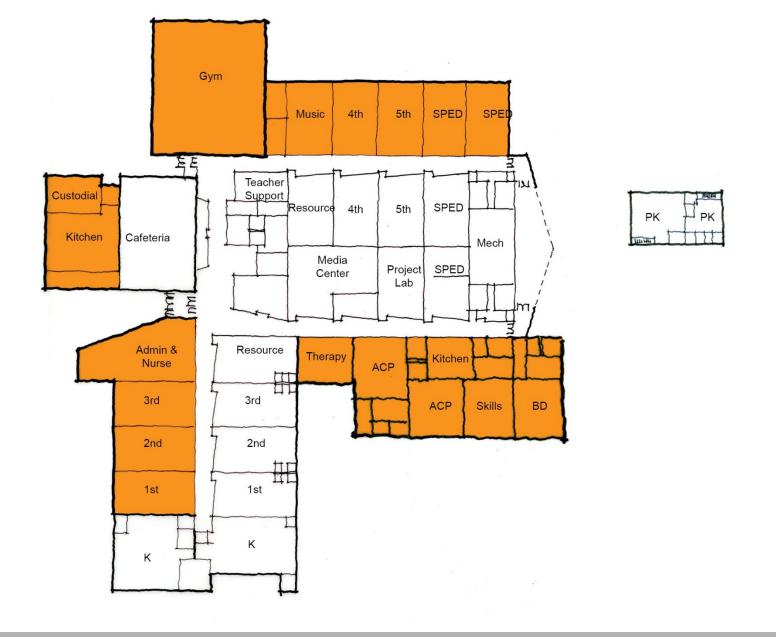

### Paddock Lane Elementary

### **Physical Plant Needs**

#### Administration

Office & Staff Workroom Space is inadequate

Shared staff & travel issues

Address Accessibility Issues

Lack conferencing & testing space

### **General Classrooms**

Add classroom space as required to meet program requirements

District wide grade level teaming would be preferred

Portable classrooms are inadequate and present a security risk

#### **Specialized Classrooms**

Shared staff & travel issues

Art & Music need dedicated classroom spaces

Alternative Curriculum classroom spaces are inadequate

#### **Core Facilities**

**Need Separate Gymnasium from Cafeteria** 

**Need Serving Kitchen space for foodservice program** 

Media center space is inadequate