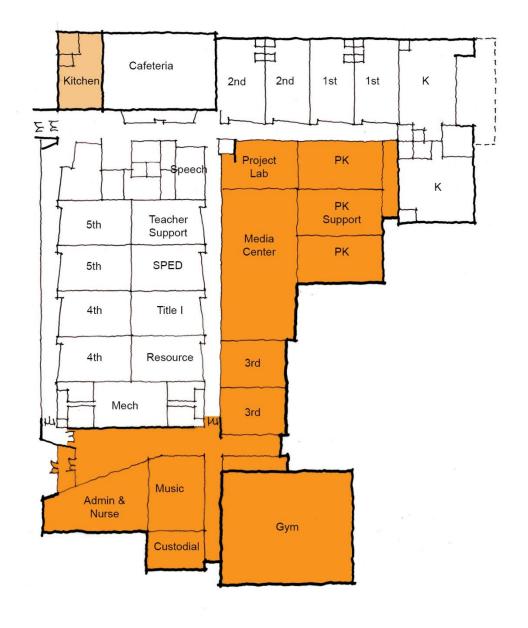

## PreK-5 Enrollment – Historical & 5 Year Projection

Paddock Lane Elementary School Site

- Original Building 1955 (Metal Building Addition, Kindergarten Addition in 1998, Pre-School Building & Portable Classrooms added in 2012)
- Gross Building Area 38,776 SF (2 Portable Classroom Buildings & Metal Bldg SPED area)

### Paddock Lane Elementary